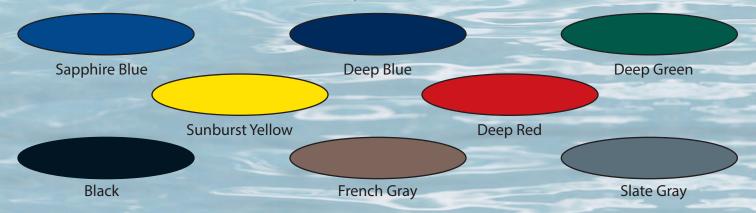

## SPECIALTY COLORS — Check for availability.

#### **Specialty Colors**

Sapphire Blue, Deep Blue, Deep Green, Sunburst Yellow, Deep Red, French Gray, Slate Gray, Black

**ECO-CHOICE** Premium Semi-Gloss Natural Rubber Pool Coating