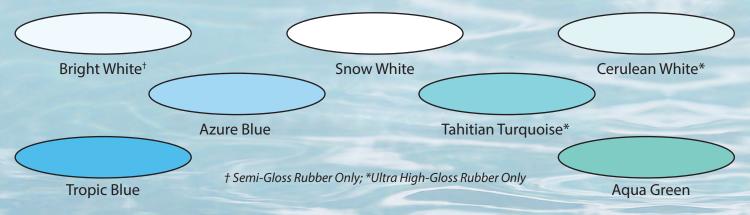

#### **STANDARD COLORS**

#### **Standard Colors**

Cerulean White, Snow White, Azure Blue, Tropic Blue, Aqua Green, Tahitian Turquoise

#### **Standard Colors**

Bright White, Azure Blue, Tropic Blue, Aqua Green

Specialty Colors
Black only

**ECO-CHOICE** Premium Ultra High-Gloss Epoxy Pool Coating